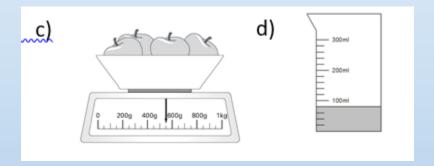

playing the fraction splat game.



What do you notice about these fractions? They are all equivalent to a whole aren't they.

Addition:

If I know..... then I know.....

If I know 7+3 is 10 then I know 70+ ..... = 100

If I know 4+6 is 10 then I know 40+.....=100

Think of 2 more 'If I know.... Then I know .......

## Make 10 strategy

https://www.youtube.com/watch?v=SZy2abGiCpQ

 Have a look at the make 10 video and have a go at these questions using make 10 strategy.

- 25+8=
- 37+6=
- 58+8=

https://www.youtube.com/watch?v=kN3RG5iLKpo

Let's sing the 8 X tables song... how much can you remember?

• <a href="https://www.topmarks.co.uk/maths-games/hit-the-button">https://www.topmarks.co.uk/maths-games/hit-the-button</a>

How many will you score today????

## Read the scales below.