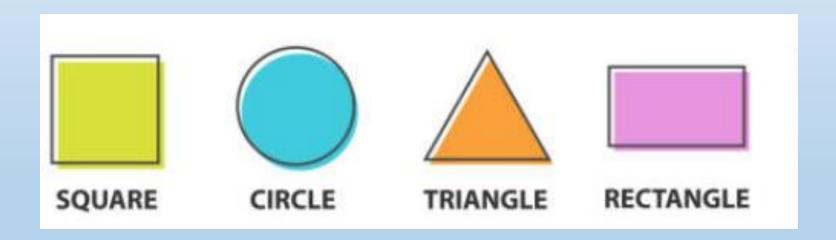

# https://www.bbc.co.uk/bitesize/topics/zb6tyrd/articles/zg68k7h

Which shapes have a right angle in them?