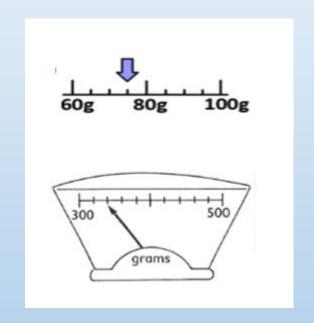

go playing the fraction splat game.



What do you notice about these fractions? They are all equivalent to a whole aren't they.

Addition:

If I know..... then I know.....

If I know 7+3 is 10 then I know 70+ ..... = 100

If I know 4+6 is 10 then I know 40+.....=100

Think of 2 more 'If I know.... Then I know .......

## Make 10 strategy

https://www.youtube.com/watch?v=SZy2abGiCpQ

 Have a look at the make 10 video and have a go at these questions using make 10 strategy.

- 25+8=
- 37+6=
- 58+8=

https://www.youtube.com/watch?v=kN3RG5iLKpo

Let's sing the 8 X tables song... how much can you remember?

• <a href="https://www.topmarks.co.uk/maths-games/hit-the-button">https://www.topmarks.co.uk/maths-games/hit-the-button</a>

How many will you score today????

## Read the scales below.