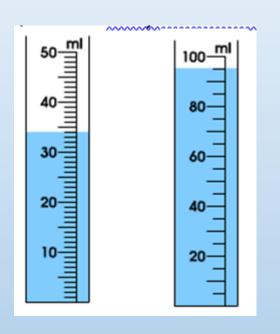

a go playing the fraction splat game.



What do you notice about these fractions? They are all equivalent to a whole aren't they.

Addition:

If I know..... then I know.....

If I know 7+3 is 10 then I know 70+ ..... = 100

If I know 4+6 is 10 then I know 40+.....=100

Think of 2 more 'If I know.... Then I know .......

## Make 10 strategy

https://www.youtube.com/watch?v=SZy2abGiCpQ

 Have a look at the make 10 video and have a go at these questions using make 10 strategy.

- 25+8=
- 37+6=
- 58+8=

https://www.youtube.com/watch?v=kN3RG5iLKpo

Let's sing the 8 X tables song... how much can you remember?

• <a href="https://www.topmarks.co.uk/maths-games/hit-the-button">https://www.topmarks.co.uk/maths-games/hit-the-button</a>

How many will you score today????

## Read the scales below.